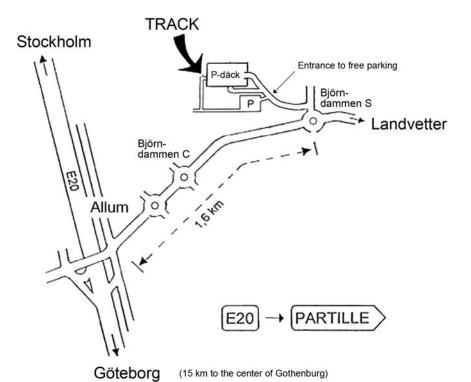

Partille Vandrarhem Bed & Breakfast, Landvettervägen, Åstebo, 43349 Partille www.partillevandrarhem.com (website also in English) Int. + 46 31 44 65 01

(GPS: 57.71773, 12.14251)

4-bed: 600 SEK / room 2-bed: 450 SEK / room