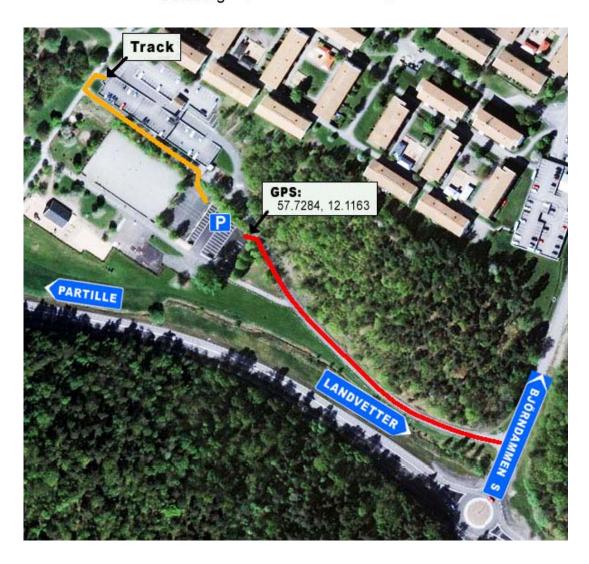

Partille Vandrarhem Bed & Breakfast, Landvettervägen, Åstebo, 43349 Partille www.partillevandrarhem.com (website also in English) Int. + 46 31 44 65 01

(GPS: 57.71773, 12.14251)

4-bed: 600 SEK / room 2-bed: 450 SEK / room